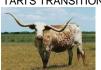

## **MW TESS**

Date of Birth: 03/17/2017 Registration 1: Ci309167 Sale Price: \$2,000.00

Breeder: Might as Well Ranch Owner: Lazy J Longhorns

This fancy black and white heifer goes back to the mid 80" Rodeo Max on the top side as well as the 92"+ Brown Betty sired by WS Jamakizm. On the bottom side her mother is a full sister to the great \$25,000 WS Rainbow. Her mother is a heifer producing machine. She is raised a beautiful heifer calf by MN Fifty Shades of Grulla and is exposed back to PD Bill Pickett for her next calf. Millenium Futurity Eligible.

67.2500 on 11/11/2024 TTT:







Maximus ST



RODEO REDHEAD ST

SS Rodeo Deluxe





Julio's Thunder

WS JAMAKIZM



ILLINI OGALLALA



**DON JULIO** 



TARI'S TRANSITION





CIRCLE K DONOVAN



Miss Widespread 174/61







WS PANDA



Jamoca