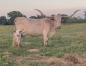

## SR Clout's Outshine 9148

Date of Birth: Registration 1: Breeder: Owner: 12/10/2019 CI320654 Struthoff Ranch Plain Dirt/Leonard New River partnership

Courtesy of Plain Dirt Farms

Outshine is a vivid red brindle heifer with a very unique downward angled horn set. She was sired by Struthoff Ranch's brindle herd sire SR Clout 466 the 2019 TLBAA Horn Showcase Junior Get Of Sire Award Winner, a 2016 TLBAA Horn Showcase TTT, Composite Bronze Winner and Superior Award Winner. Her dam OF It's Sunny Out is a large framed dark brindle cow who goes back to Iron Mike ST. She has a HL Omaha bull prospect in the bull