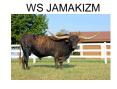

## SR Clout's Outshine 9148

Date of Birth: Registration 1: Breeder: Owner: 12/10/2019 CI320654 Struthoff Ranch Plain Dirt/Leonard New River partnership

Courtesy of Plain Dirt Farms

Outshine is a vivid red brindle heifer with a very unique downward angled horn set. She was sired by Struthoff Ranch's brindle herd sire SR Clout 466 the 2019 TLBAA Horn Showcase Junior Get Of Sire Award Winner, a 2016 TLBAA Horn Showcase TTT, Composite Bronze Winner and Superior Award Winner. Her dam OF It's Sunny Out is a large framed dark brindle cow who goes back to Iron Mike ST. She has a HL Omaha bull prospect in the bull