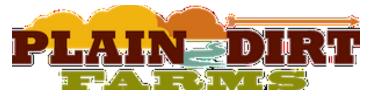

## SR Clout's Outshine 9148

Date of Birth: Registration 1: Breeder: Owner: 12/10/2019 CI320654 Struthoff Ranch Plain Dirt/Leonard New River partnership

Courtesy of Plain Dirt Farms

Outshine is a vivid red brindle heifer with a very unique downward angled horn set. She was sired by Struthoff Ranch's brindle herd sire SR Clout 466 the 2019 TLBAA Horn Showcase Junior Get Of Sire Award Winner, a 2016 TLBAA Horn Showcase TTT, Composite Bronze Winner and Superior Award Winner. Her dam OF It's Sunny Out is a large framed dark brindle cow who goes back to Iron Mike ST. She has a HL Omaha bull prospect in the bull

Total Horn: TTT: Right Base: Left Base: Weight: Composite:

SR Clout's Outshine 9148

27.6250 on 11/11/2020 84.7500 on 04/01/2025 8.2500 on 11/11/2020 9.1250 on 11/11/2020 800.0000 on 05/12/2021 69.7500 on 11/11/2020 SR Clout 466