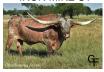

## SR Clout's Outshine 9148

Date of Birth: Registration 1: Breeder: Owner: 12/10/2019 CI320654 Struthoff Ranch Plain Dirt/Leonard New River partnership

Courtesy of Plain Dirt Farms

Outshine is a vivid red brindle heifer with a very unique downward angled horn set. She was sired by Struthoff Ranch's brindle herd sire SR Clout 466 the 2019 TLBAA Horn Showcase Junior Get Of Sire Award Winner, a 2016 TLBAA Horn Showcase TTT, Composite Bronze Winner and Superior Award Winner. Her dam OF It's Sunny Out is a large framed dark brindle cow who goes back to Iron Mike ST. She has a HL Omaha bull prospect in the bull