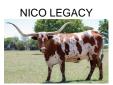

# **PD Gospel Weapon**

Date of Birth: Registration 1: Owner: 08/09/2019 CI327655 Plain Dirt Farms

Courtesy of Plain Dirt Farms

This young Concealed Weapon daughter was born solid red and now is a deep Parker/Seal Brown beauty. She is thick in all the right places and putting on tons of horn. She's a very productive young cow that's had two bull calves and is currently bred to Sweetwater BCB for her next calf! Take this beauty home and watch this one grow folks! Concealed Weapon daughters are proven to be timeless pasture beauties! Millenium Futurity Eligible.