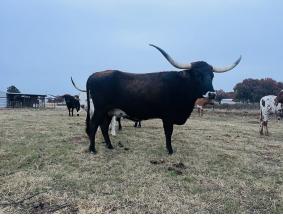

# **PD Gospel Weapon**

Date of Birth: Registration 1: Owner: 08/09/2019 CI327655 Plain Dirt Farms

Courtesy of Plain Dirt Farms

This young Concealed Weapon daughter was born solid red and now is a deep Parker/Seal Brown beauty. She is thick in all the right places and putting on tons of horn. She's a very productive young cow that's had two bull calves and is currently bred to Sweetwater BCB for her next calf! Take this beauty home and watch this one grow folks! Concealed Weapon daughters are proven to be timeless pasture beauties! Millenium Futurity Eligible.