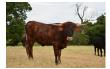

## **Bushwacker's Shadow HCL**

Date of Birth: 06/15/2020

Breeder: Holy Cow Longhorns Owner: Plain Dirt Farms

Here is a young heifer that's solid brindle. Both sire and dam are brindle. Her 80" sire is by 104" Cowboy Tuff Chex and out of 90" BL Rio Blossom. Her dam is over 100"TH and Bushwacker Chex laid it down for a beautiful lateral horned heifer. She has 2x 90" and 2x 100" just on top. Good disposition and body. Millenium Futurity Eligible!