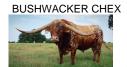

## **Bushwacker's Shadow HCL**

Date of Birth: 06/15/2020

Breeder: Holy Cow Longhorns Owner: Plain Dirt Farms

Here is a young heifer that's solid brindle. Both sire and dam are brindle. Her 80" sire is by 104" Cowboy Tuff Chex and out of 90" BL Rio Blossom. Her dam is over 100"TH and Bushwacker Chex laid it down for a beautiful lateral horned heifer. She has 2x 90" and 2x 100" just on top. Good disposition and body. Millenium Futurity Eligible!