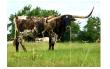

## **Bushwacker's Shadow HCL**

Date of Birth: 06/15/2020

Breeder: Holy Cow Longhorns Owner: Plain Dirt Farms

Here is a young heifer that's solid brindle. Both sire and dam are brindle. Her 80" sire is by 104" Cowboy Tuff Chex and out of 90" BL Rio Blossom. Her dam is over 100"TH and Bushwacker Chex laid it down for a beautiful lateral horned heifer. She has 2x 90" and 2x 100" just on top. Good disposition and body. Millenium Futurity Eligible!