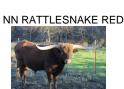

## **PD Sugar Cane**

Date of Birth: 05/01/2021 **Registration 1:** Pending

Here is a very promising young herd sire prospect. He is out of one of our best producing cow families with a maternal line tied to the elite true black over 80' list on the bottom. He is by Rais'N Cane, a Drag Iron grandson who has produced loads of color for us and corrected a ton of horn direction. Millenium Futurity Eligible!

26.0000 on 05/15/2022 TTT:

RIVERFORKS RAIS'N CANE



PD Sugar Cane

PD Sugar Mesquite



Courtesy of Plain Dirt Farms

**Drag Net** 







B-C DOC's SUGAR PIE



DRAG IRON



SKEDADDLE



**DEL RIO CHEX** 



RIVERFORKS DIXIE DARLIN

## RR RED GRANDE



**QUEENIE PC 159** 



**DOC HOLIDAY 434** 

GJ MISS SUGAR PIE