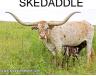

## **PD Sugar Cane**

Date of Birth: 05/01/2021 **Registration 1:** Pending

Here is a very promising young herd sire prospect. He is out of one of our best producing cow families with a maternal line tied to the elite true black over 80' list on the bottom. He is by Rais'N Cane, a Drag Iron grandson who has produced loads of color for us and corrected a ton of horn direction. Millenium Futurity Eligible!

26.0000 on 05/15/2022 TTT:

RIVERFORKS RAIS'N CANE



PD Sugar Cane

PD Sugar Mesquite



Courtesy of Plain Dirt Farms

**Drag Net** 







B-C DOC's SUGAR PIE



DRAG IRON



SKEDADDLE



**DEL RIO CHEX** 



RIVERFORKS DIXIE DARLIN

## RR RED GRANDE



**QUEENIE PC 159** 



**DOC HOLIDAY 434** 

GJ MISS SUGAR PIE