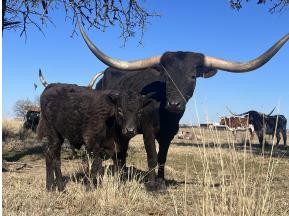

## **PD Dust Bowl**

Date of Birth: Registration 1: Breeder: Owner: 09/22/2022 Pending Plain Dirt Farms Plain Dirt/Stockton Burton Pdnshp

Courtesy of Plain Dirt Farms

Very promising young bull to watch. Here is a powerhouse of bull power coupled with the phenotype genetics we all must strive to breed for rolled into one package. He is sired by Sweetwater BCB, a Fifty-Fifty BCB son that has an average heifer offspring sales price of over \$13k each. His mother is a beautiful, solid built Concealed Weapon daughter with a boatload of horn that is Grulla colored from the tip of her nose to the tip of her