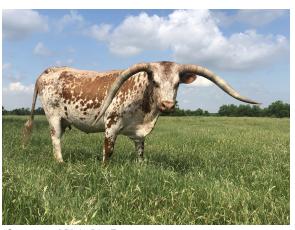

**Total Horn:** 84.0000 on 11/10/2020 TTT: 43.5000 on 11/26/2022 Composite: 127.2500 on 11/10/2020

**7LS MISS MAXIE** 

Courtesy of Plain Dirt Farms

**HASHKNIFE** 

MISS HUSKER ST

7ls Miss Sunshade