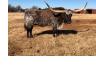

## **7LS NURSE MAXIE 11**

Date of Birth: 04/24/2011 **Registration 1:** CI278388

Breeder: LARRY &/OR MARY ANN LONG

Owner: JOSH & KIT DINWIDDIE

Very productive female. She hits the reproductive target every year, outproducing herself. Her pedigree brings you HCR, Maximus ST, Iron Mike ST, & Freight Train ST on the top side. Her grand dam, (7LS Maxie Miss), is nearly an 80" TTT cow with very lateral horns. Nurse Maxie's horns were frozen way up north, giving her this unique look. We believe she's a wonderful asset to our breeding program, after all, her calves won't mind which