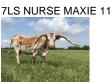

## **7LS NURSE MAXIE 11**

Date of Birth: 04/24/2011 **Registration 1:** CI278388

Breeder: LARRY &/OR MARY ANN LONG

Owner: JOSH & KIT DINWIDDIE

Very productive female. She hits the reproductive target every year, outproducing herself. Her pedigree brings you HCR, Maximus ST, Iron Mike ST, & Freight Train ST on the top side. Her grand dam, (7LS Maxie Miss), is nearly an 80" TTT cow with very lateral horns. Nurse Maxie's horns were frozen way up north, giving her this unique look. We believe she's a wonderful asset to our breeding program, after all, her calves won't mind which

**Total Horn:** 84.0000 on 11/10/2020 TTT: 43.5000 on 11/26/2022 Composite: 127.2500 on 11/10/2020

**7LS MISS MAXIE** 

Courtesy of Plain Dirt Farms

**HASHKNIFE** 

MISS HUSKER ST

7ls Miss Sunshade