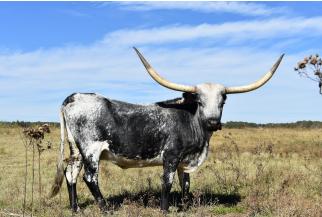

## **BLACK N BLUE**

Date of Birth: **Registration 1:** Sale Price: Breeder: **Owner:** 

TTT:

05/10/2011 CI278540 \$2,000.00 BRETT OR DARCY DE LAPP Plain Dirt Farms

Here is a very unique cow. Her color, phenotype, and prestige speak for themselves! Blue looks like she has a bag big enough for two calves! Top Caliber granddaughter on the top side. BL Night Chex and Senator on the bottom side.

Courtesy of Plain Dirt Farms