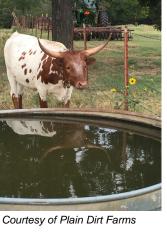

## FRONT 30 DISCO LASSIE

Date of Birth: 12/28/2015 Registration 1: CI299077 Sale Price: \$1,500.00

Breeder: FRONT 30 RANCH Owner: JOSH & KIT DINWIDDIE

Here is a perfect example of a young genuine Texas Longhorn Cow. Lassie is a Concealed Weapon granddaughter on the top side. Her dam side goes back to the great Emperor, which guarantees a twisting horn set, and the solid producing Sanddollar cow family. She is deep bodied, raising a nice big heifer calf, and bred back to the Concealed Weapon!