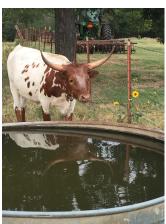

## FRONT 30 DISCO LASSIE

Date of Birth: 12/28/2015 Registration 1: CI299077 Sale Price: \$1,500.00

Breeder: FRONT 30 RANCH Owner: JOSH & KIT DINWIDDIE

Here is a perfect example of a young genuine Texas Longhorn Cow. Lassie is a Concealed Weapon granddaughter on the top side. Her dam side goes back to the great Emperor, which guarantees a twisting horn set, and the solid producing Sanddollar cow family. She is deep bodied, raising a nice big heifer calf, and bred back to the Concealed Weapon!