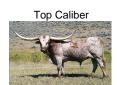

## AWESOME MAYA

Date of Birth: Registration 1: Breeder: Owner: 10/18/2014 CI302763 MOUNTAIN CREEK LONGHORNS JOSH & KIT DINWIDDIE

Courtesy of Plain Dirt Farms

Stunning black & white speckled cow with loads of total horn. This fertile young cow has a pedigree packed with Texas Longhorn elites. She goes back to BL Night Chex on top, and Top Caliber on her dam side. She is raised a big Rais N' Cane bull calf this year and she's being bred back for a fall Sweetwater BCB calf. Millennium Futurity Eligible.