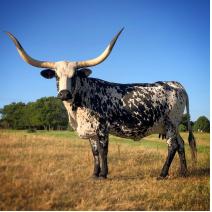

## AWESOME MAYA

Date of Birth: Registration 1: Breeder: Owner: 10/18/2014 CI302763 MOUNTAIN CREEK LONGHORNS JOSH & KIT DINWIDDIE

Courtesy of Plain Dirt Farms

Stunning black & white speckled cow with loads of total horn. This fertile young cow has a pedigree packed with Texas Longhorn elites. She goes back to BL Night Chex on top, and Top Caliber on her dam side. She is raised a big Rais N' Cane bull calf this year and she's being bred back for a fall Sweetwater BCB calf. Millennium Futurity Eligible.