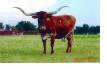

## AWESOME MAYA

Date of Birth: Registration 1: Breeder: Owner: 10/18/2014 CI302763 MOUNTAIN CREEK LONGHORNS JOSH & KIT DINWIDDIE

Courtesy of Plain Dirt Farms

Stunning black & white speckled cow with loads of total horn. This fertile young cow has a pedigree packed with Texas Longhorn elites. She goes back to BL Night Chex on top, and Top Caliber on her dam side. She is raised a big Rais N' Cane bull calf this year and she's being bred back for a fall Sweetwater BCB calf. Millennium Futurity Eligible.