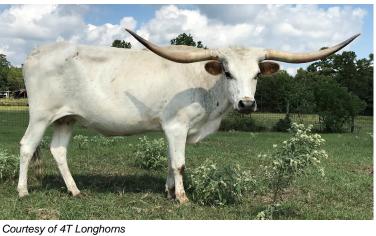

## **DH ROWDY'S RED FLANK 701**

Date of Birth: 04/15/2017 Registration 1: CI309696

Sale Price:

Breeder: Dale Hunt

Owner: M7/Plain Dirt Partnership

Red Flank is a gorgeous white cow with one red flank. The breeding on her dam's side (Tippy Toes BCB) goes back to Brent & Cindy Bolen's Butler breeding combined with Superman lineage. Her sire, Rowdy HR, is nearly a household word with many greats in his pedigree. She is a young, sweetheart of a cow. She is owned in partnership with Wayne & Joanna Manning of M7 Longhorns and is exposed to HL Legend. This pretty pair