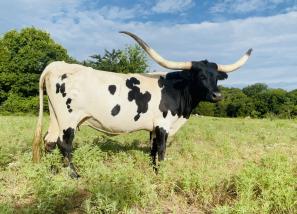

## **Rustic Spotlight**

| Date of Birth:         |
|------------------------|
| <b>Registration 1:</b> |
| Sale Price:            |
| Breeder:               |

04/03/2018 CI324968 \$ G&G Longhorns

Courtesy of Plain Dirt Farms

Beautiful black & white female sired by the 90 inch Sniper. She goes back to that Awesome Mountain Creek breeding bringing in Awesome Martin Luther and BL Night Chex, the first homozygous black bull. Lots of great production behind this backwards horned cow, (i.e. SDR Candy Cane, \$170,000 and Awesome Teardrop, \$80,000). Big potential here! She raised a beautiful heifer by Sweetwater BCB and is currently bred back to