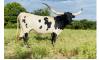

## **Rustic Spotlight**

| Date of Birth:         |
|------------------------|
| <b>Registration 1:</b> |
| Sale Price:            |
| Breeder:               |

04/03/2018 CI324968 \$ G&G Longhorns

Courtesy of Plain Dirt Farms

Beautiful black & white female sired by the 90 inch Sniper. She goes back to that Awesome Mountain Creek breeding bringing in Awesome Martin Luther and BL Night Chex, the first homozygous black bull. Lots of great production behind this backwards horned cow, (i.e. SDR Candy Cane, \$170,000 and Awesome Teardrop, \$80,000). Big potential here! She raised a beautiful heifer by Sweetwater BCB and is currently bred back to