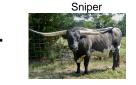

Beautiful black & white female sired by the 90 inch Sniper. She goes back to that Awesome Mountain Creek breeding bringing in Awesome Martin Luther and BL Night Chex, the first homozygous black bull. Lots of great production behind this backwards horned cow, (i.e. SDR Candy Cane, \$170,000 and Awesome Teardrop, \$80,000). Big potential here! She raised a beautiful heifer by Sweetwater BCB and is currently bred back to